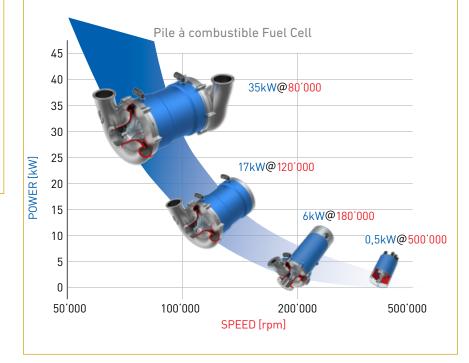

#### **Project N°2**

- Very high performance turbopomp compressors for hydrogen engines (Fuel Cell) + heat pump
- Wear-free dynamic air bearings
- 🛹 17 kW at 120000 rpm
- 🛹 6 kW 160000 rpm
- Small footprint, low weight, maintenance-free