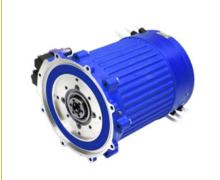

## Synchronous electric traction motors

#### **Project N°1**

- Very high performance synchronous electric traction motors
- Small footprint diameter 180 mm low weight 40 kg
- Rotation 4000 rpm to 18000 rpm
- 🛹 Power S1 50 kW
- 🛹 S1 torque 150 Nm