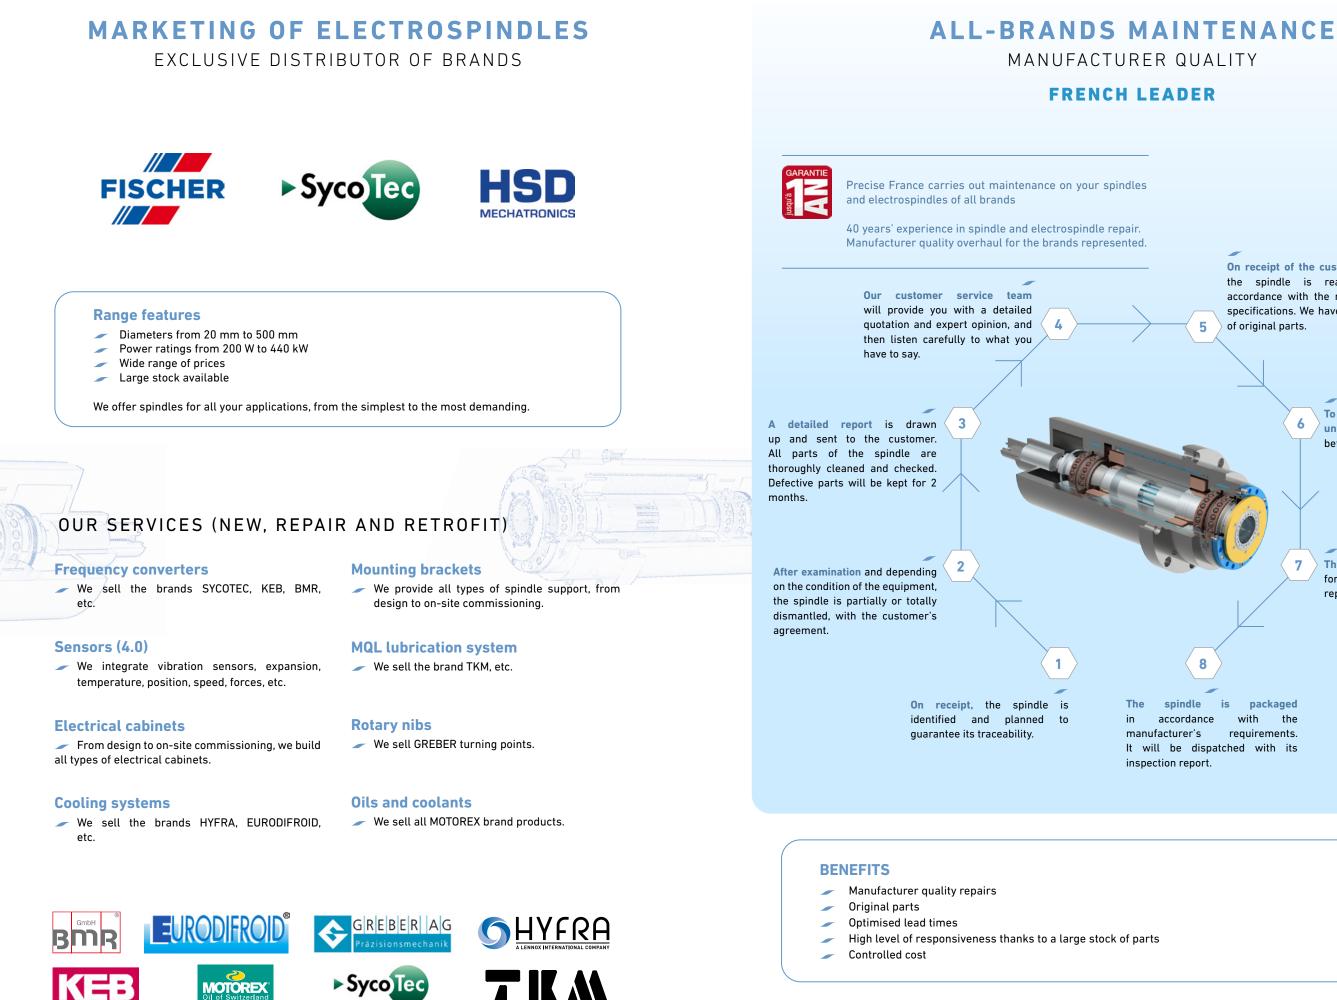

### WE CAN MEET ALL YOUR HSM ELECTROSPINDLES REQUIREMENTS

5

To achieve the lowest possible unbalance, balancing is carried out before, during and after assembly.

The spindle is run in, then tested for 8 to 12 hours under conditions representative of its use.

spindle is packaged in accordance with the manufacturer's requirements. It will be dispatched with its inspection report.